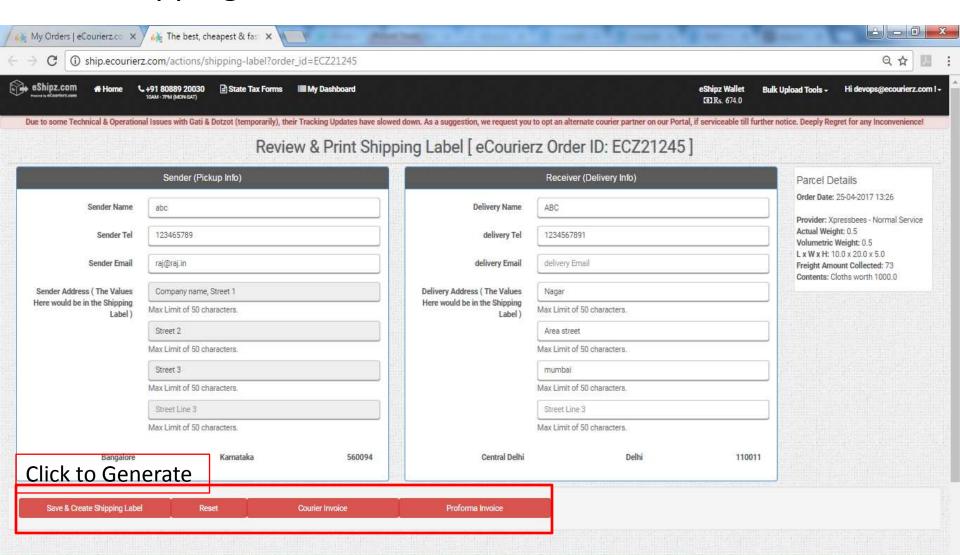

#### Shipping Label, Courier Invoice, Proforma Invoice

### Print Shipping Label & Stick on Parcel