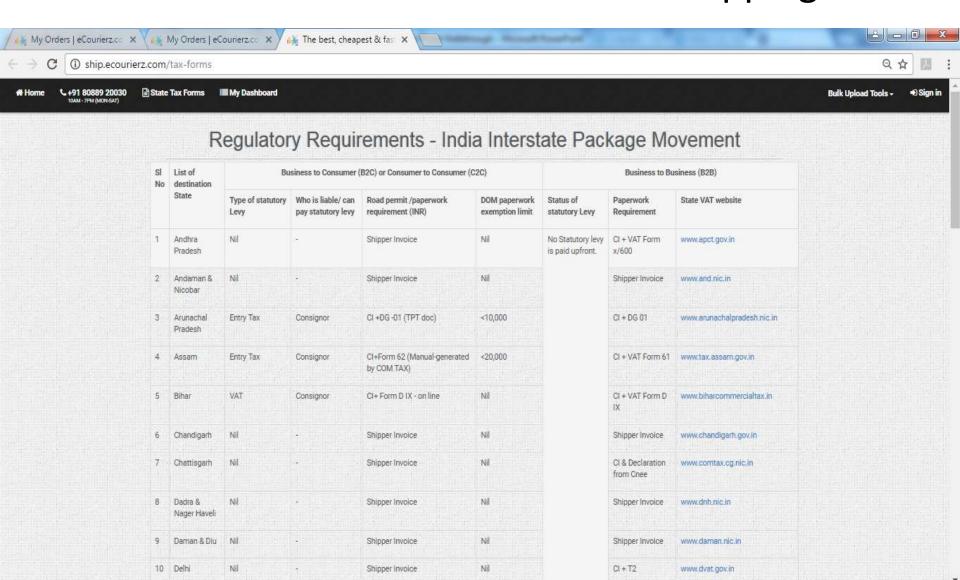

## State Tax Form & Entry Tax Know them in Advance before shipping

# Save Huge Money by Following Simple & Important Instructions

- Declare Correct Weight & Dimension in Centimeteres of parcels.
- Check which State need Tax form & attract Entry Tax.
- Pack as small as possible to avoid Extra Volume Weight being billed to your account.
- Ensure to give correct & complete Address with correct pincode for better delivery.
- Be alert to Exception mails.
   (Ex. Delivery Exception, Wrong Address, Cnee Phone Not working, Refused Parcel) and respond quickly to avoid extra Charges.