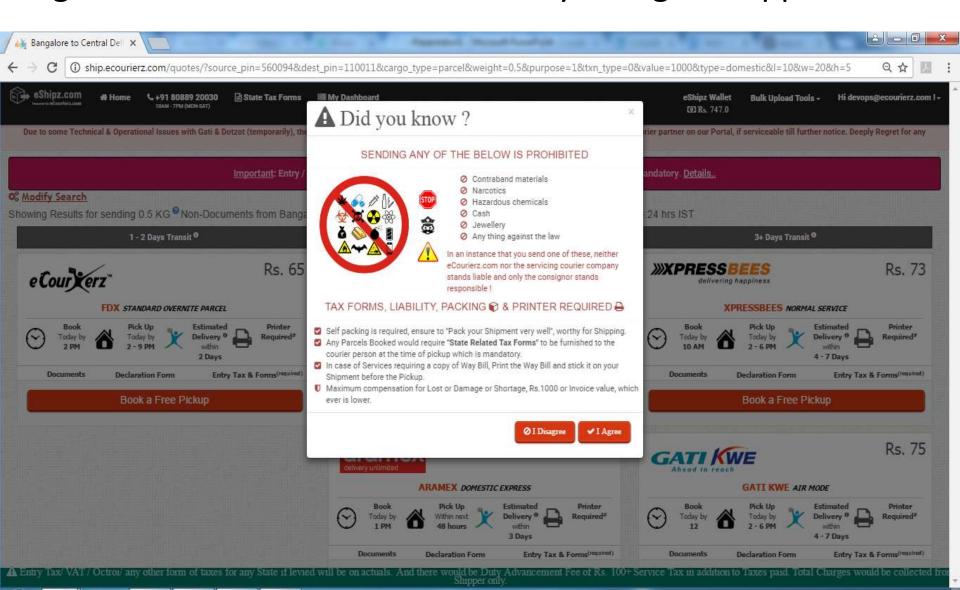

## Booking Process – 2 Lots of Courier Choice to choose from!

### **Booking Process -3**

Agree to follow Defined Rules & Pay Charges if Applicable