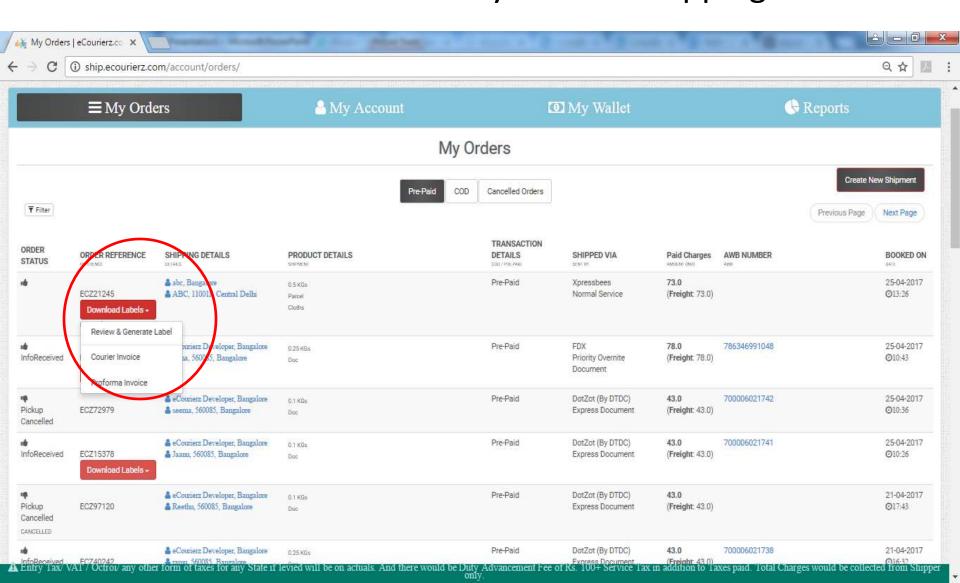

#### Review Order & Get Ready to Print Shipping Label

#### **Review & Print**

#### Shipping Label, Courier Invoice, Proforma Invoice